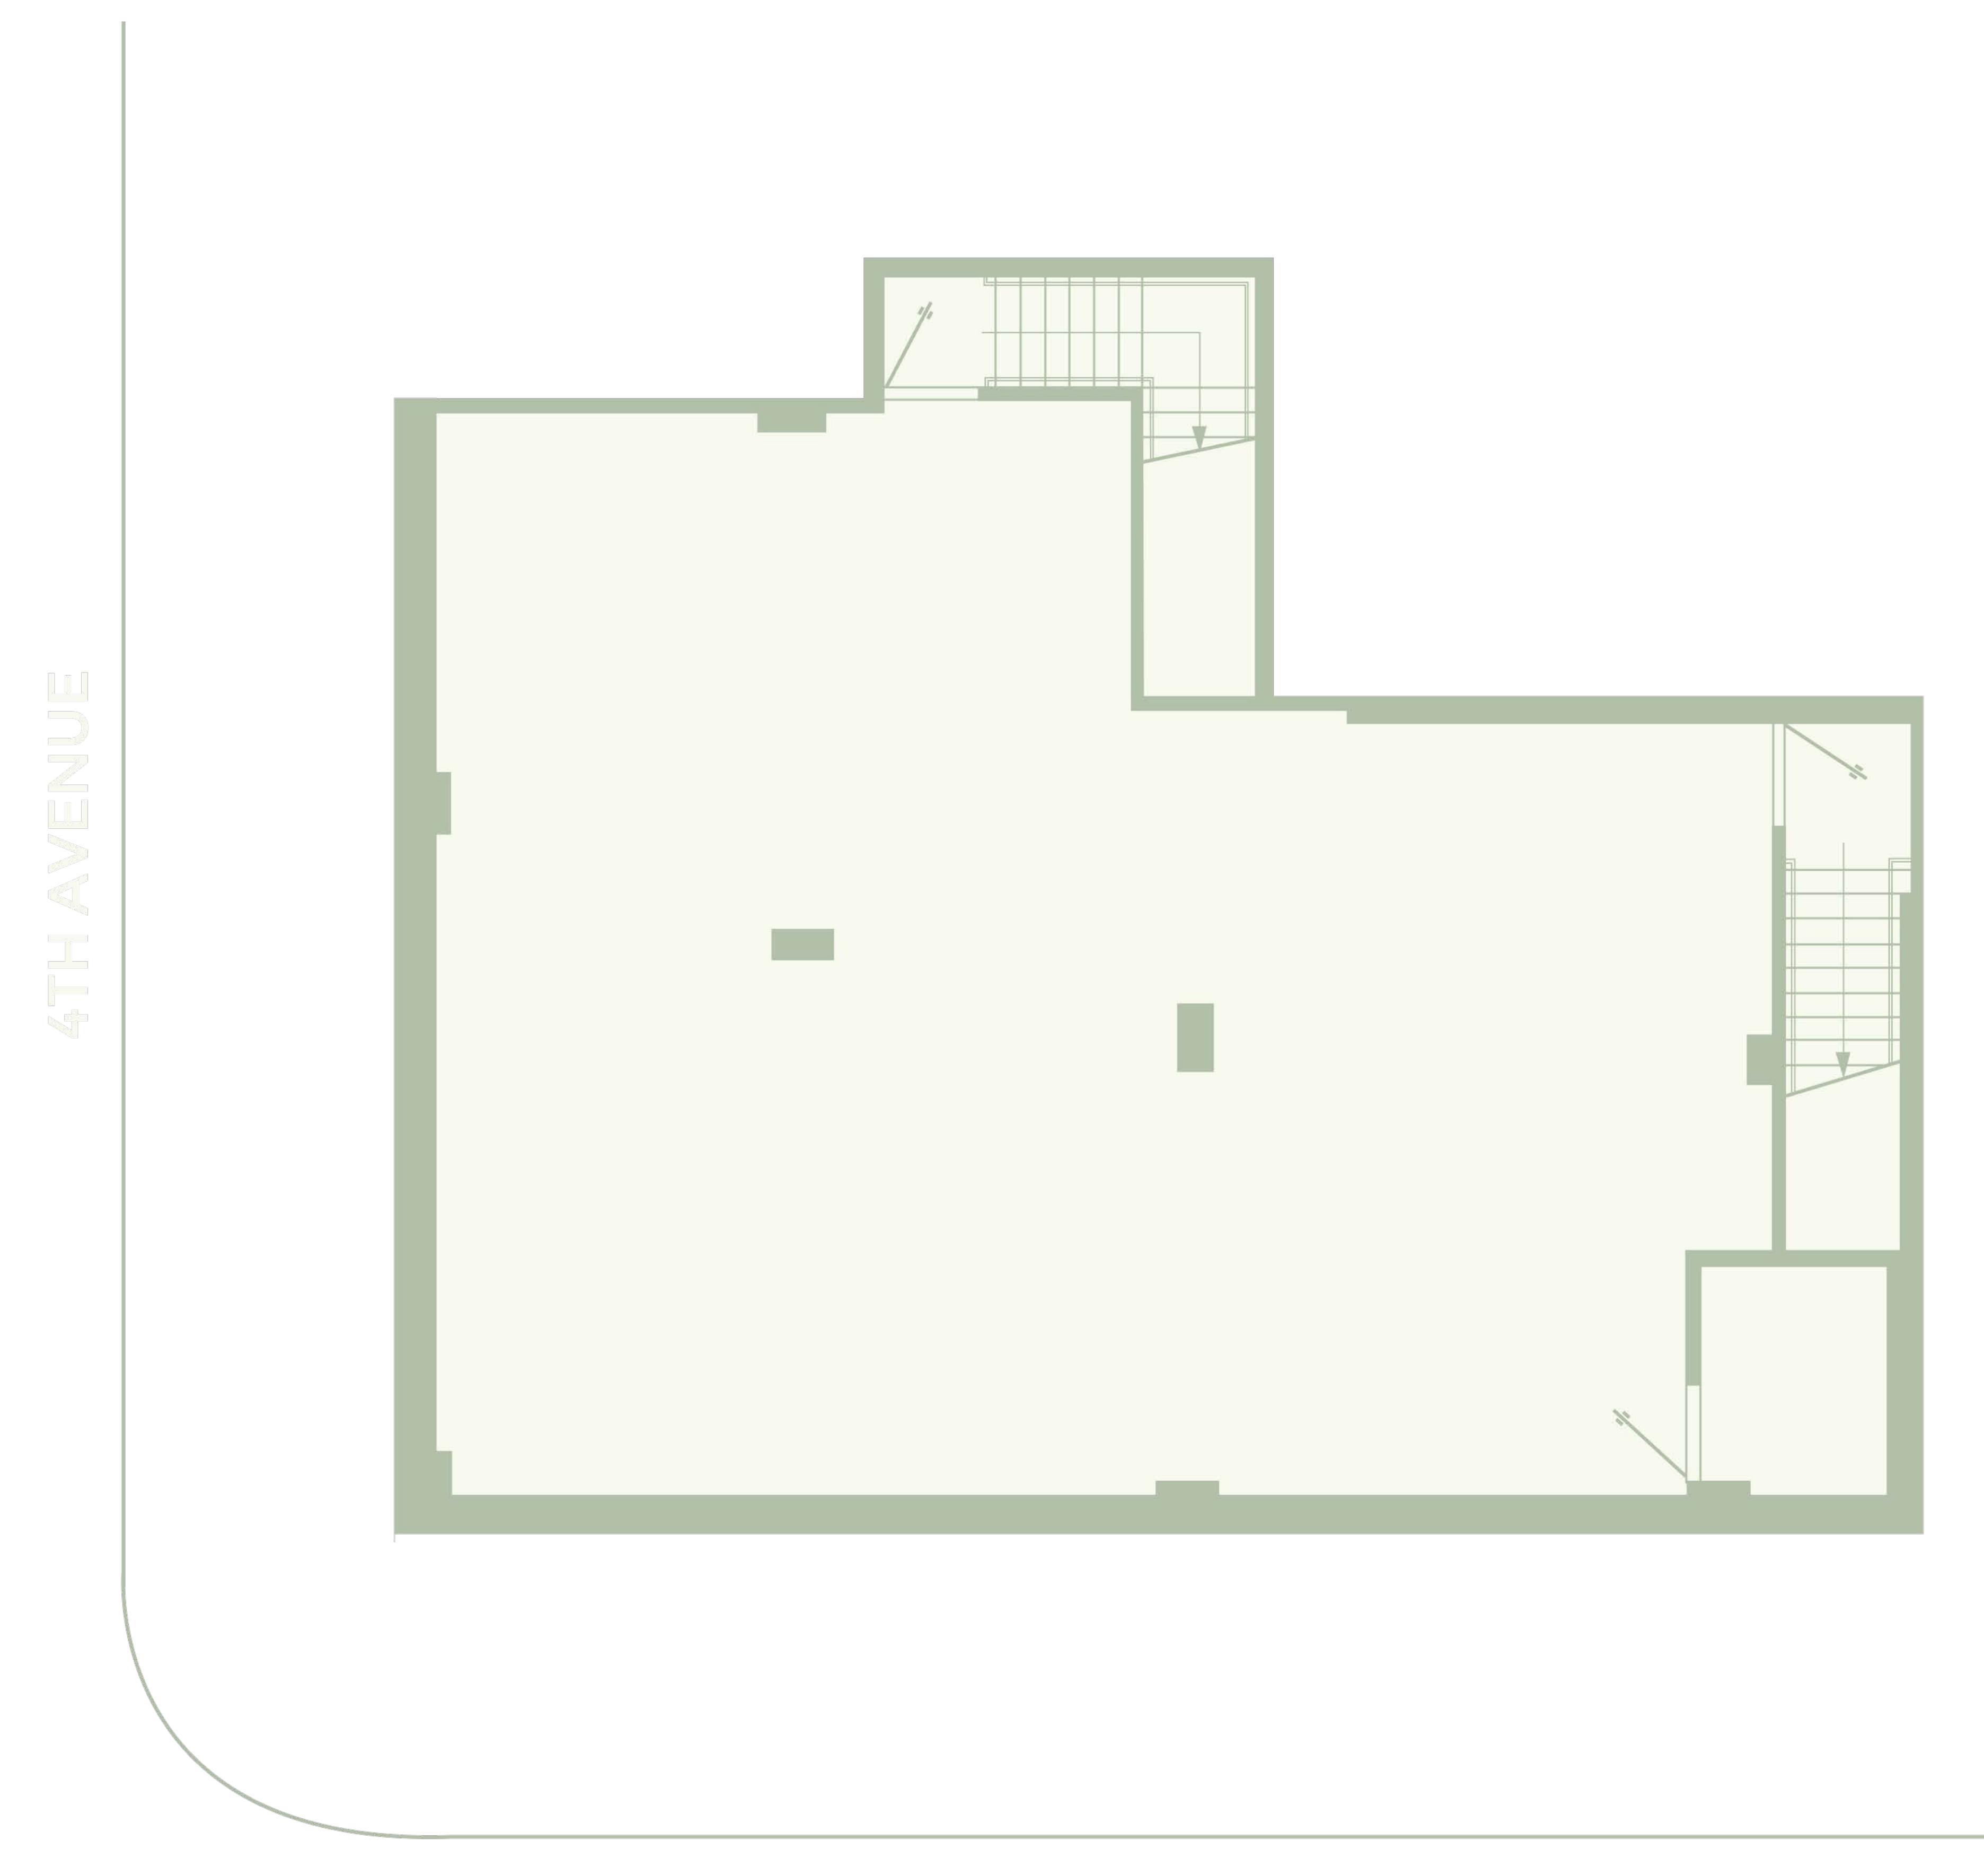

**CELLAR** 

ALL DIMENSIONS ARE MAXIMUM AND ARE MEASURED FROM DRYWALL TO THE OPPOSING DRYWALL OR THE OPPOSING FACE OF THE KITCHEN ISLAND AS APPLICABLE, AND ARE TAKEN APPROXIMATELY THROUGH THE CENTER OF EACH SPACE. DIMENSIONS INCLUDE COLUMNS, SILLS AND FURRED OUT MECHANICAL SYSTEMS, EXCLUDING CLOSETS AND CUTOUR TAND HECCELECT TO NORMAL CONSTRUCTION VARIANCES AND TOLERANCES. PLANS AND DIMENSIONS MAY CONTAIN MINOR VARIATIONS FLOOR TO FLOOR. SQUARE FOOTAGE IS MEASURED IN ACCORDANCE WITH THE OFFERING PLAN AND EXCEEDS THE USABLE FLOOR AREA. SPONSOR RESERVES THE RIGHT TO MAKE CHANGES IN ACCORDANCE WITH THE OFFERING PLAN.