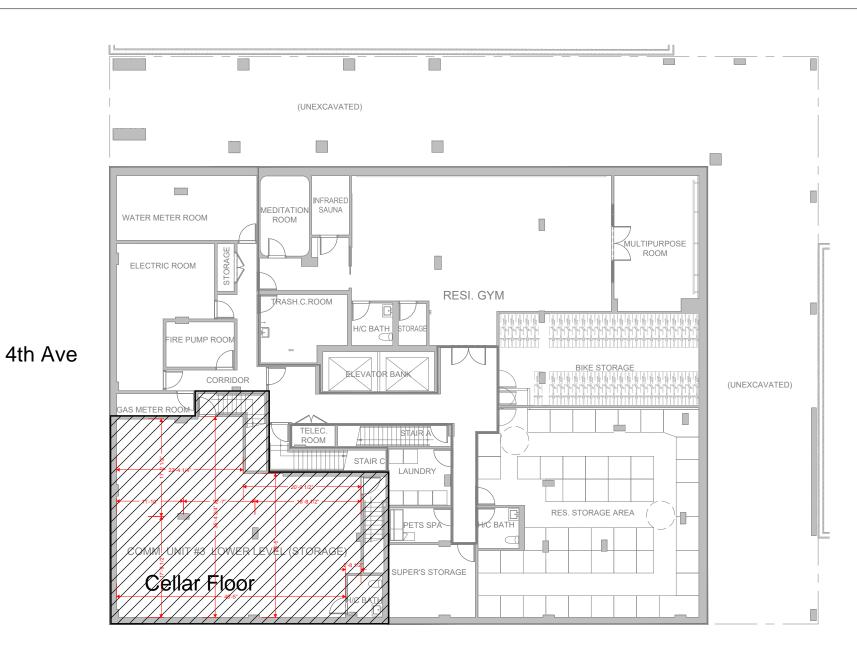

**CELLAR** 

ALL DIMENSIONS ARE MAXIMUM AND ARE MEASURED FROM DRYWALL TO THE OPPOSING DRYWALL OR THE OPPOSING FACE OF THE KITCHEN ISLAND AS APPLICABLE, AND ARE TAKEN APPROXIMATELY THROUGH THE CENTER OF EACH SPACE. DIMENSIONS INCLUDE COLUMNS, SILLS AND FURRED OUT MECHANICAL SYSTEMS, EXCLUDING CLOSETS AND CUTOUR TAND HECCELECT TO NORMAL CONSTRUCTION VARIANCES AND TOLERANCES. PLANS AND DIMENSIONS MAY CONTAIN MINOR VARIATIONS FLOOR TO FLOOR. SQUARE FOOTAGE IS MEASURED IN ACCORDANCE WITH THE OFFERING PLAN AND EXCEEDS THE USABLE FLOOR AREA. SPONSOR RESERVES THE RIGHT TO MAKE CHANGES IN ACCORDANCE WITH THE OFFERING PLAN.