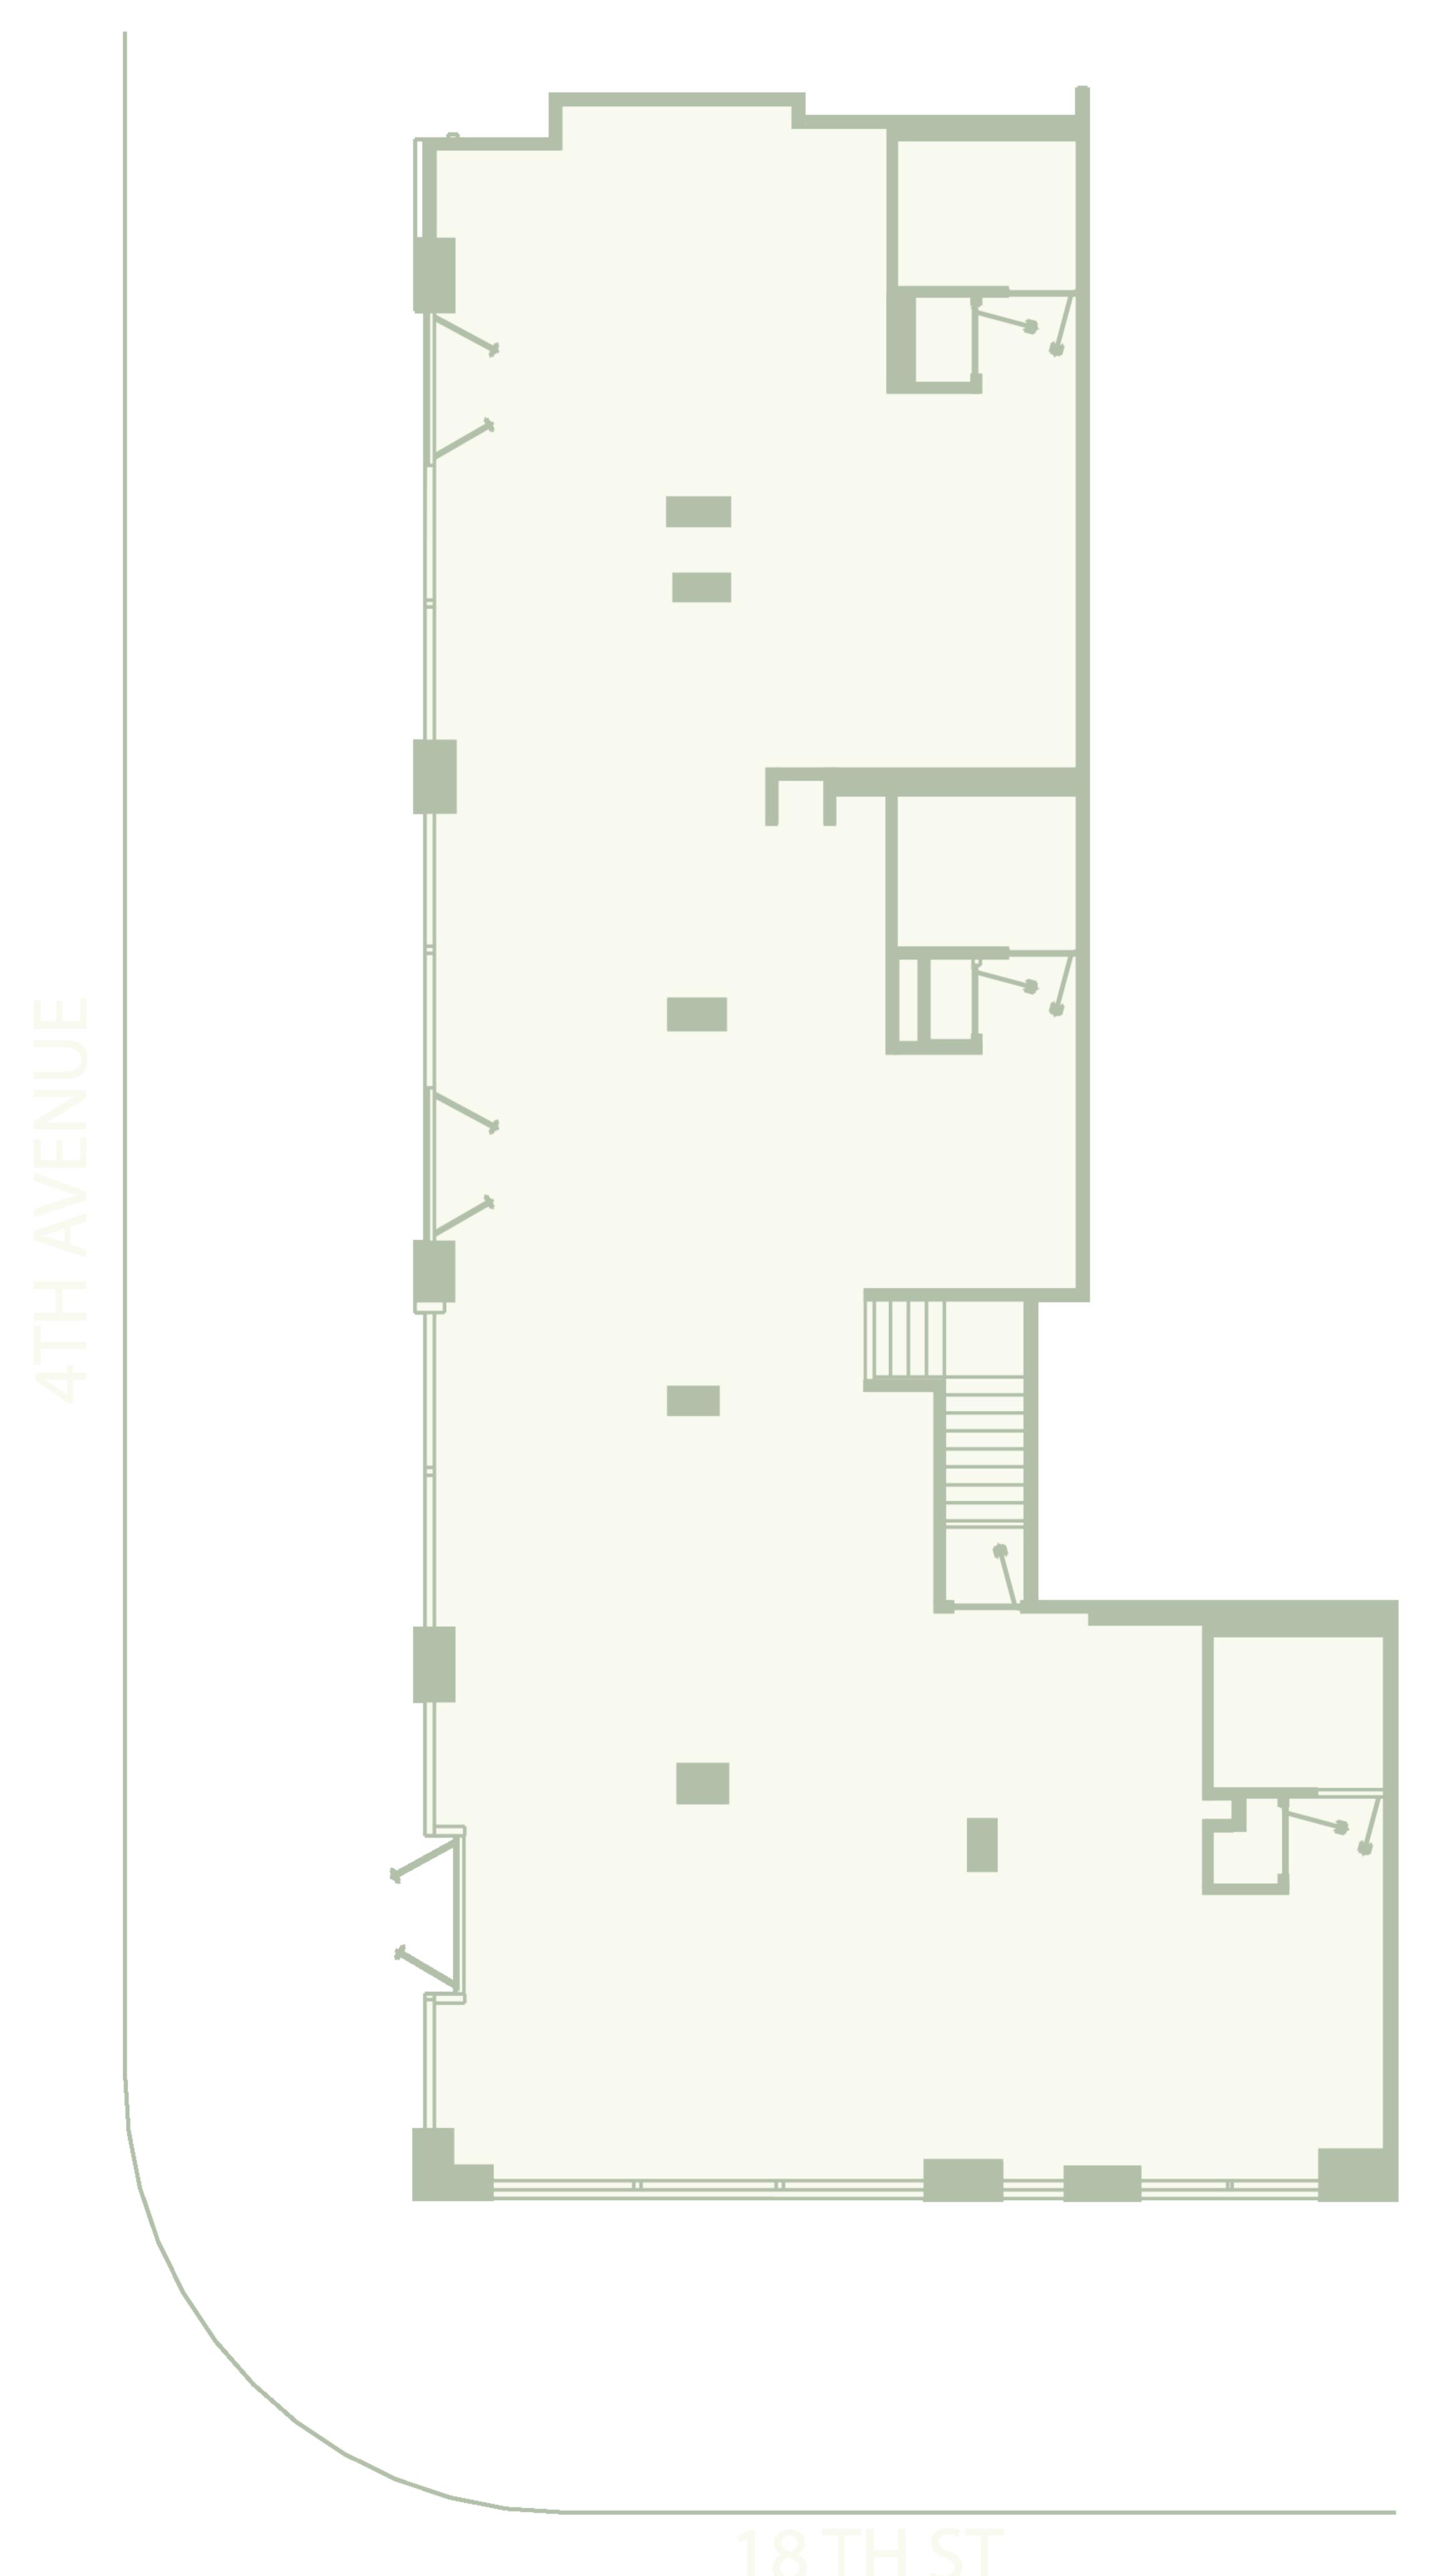

## 6134th Avenue

Corner Retail Space

1.633 SF

18th Street

SOUTH SLOPE BLISS, LLC

613 4TH AVENUE CONDOMINUM 613 4TH AVENUE, BROOKLYN, NY 11215

BRENT M. PORTER ARCHITECT & ASSOC.

DATE: FEBRUARY 2018

**CELLAR** 

ALL DIMENSIONS ARE MAXIMUM AND ARE MEASURED FROM DRYWALL TO THE OPPOSING DRYWALL OR THE OPPOSING FACE OF THE KITCHEN ISLAND AS APPLICABLE, AND ARE TAKEN APPROXIMATELY THROUGH THE CENTER OF EACH SPACE. DIMENSIONS INCLUDE COLUMNS, SILLS AND FURRED OUT MECHANICAL SYSTEMS, EXCLUDING CLOSETS AND CUTOUR TAND HECCELECT TO NORMAL CONSTRUCTION VARIANCES AND TOLERANCES. PLANS AND DIMENSIONS MAY CONTAIN MINOR VARIATIONS FLOOR TO FLOOR. SQUARE FOOTAGE IS MEASURED IN ACCORDANCE WITH THE OFFERING PLAN AND EXCEEDS THE USABLE FLOOR AREA. SPONSOR RESERVES THE RIGHT TO MAKE CHANGES IN ACCORDANCE WITH THE OFFERING PLAN.