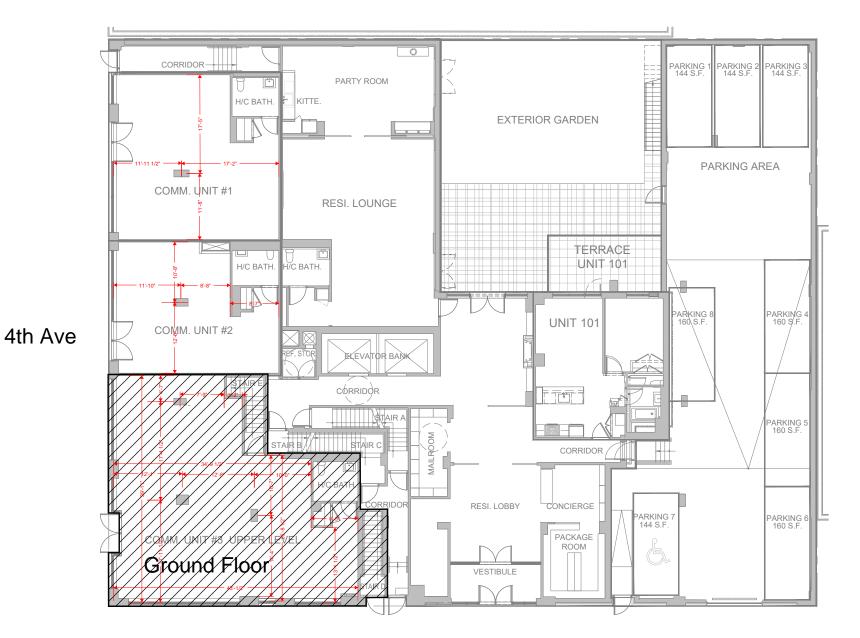

## 6134th Avenue

Corner Retail Space

1.633 SF

18th Street

SOUTH SLOPE BLISS, LLC

613 4TH AVENUE CONDOMINUM 613 4TH AVENUE, BROOKLYN, NY 11215

BRENT M. PORTER ARCHITECT & ASSOC.

DATE: FEBRUARY 2018